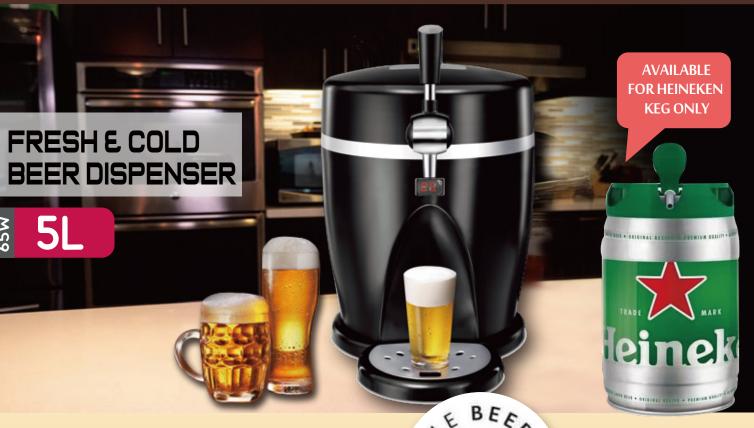

#### **KB-11C**

- ◆ Capacity: 5L ◆ Voltage: 220-240V/50Hz or 12V DC
- Power consumption: 65W
- ♦ Lowest Temp.: 3°C
- Fresh and cold beer dispenser at home
- ♦ Available for Heineken keg only
- Portable cooler for home or car
- ◆ Super quite thermoelectric cooling system
- ◆ 3°C lowest temperature.
- ◆ LED temperature display ◆ Elegant plastic design.
- ◆ Classic tap, easy to handle ◆ Removable drip tray.
- Dim: 272x414x430mm