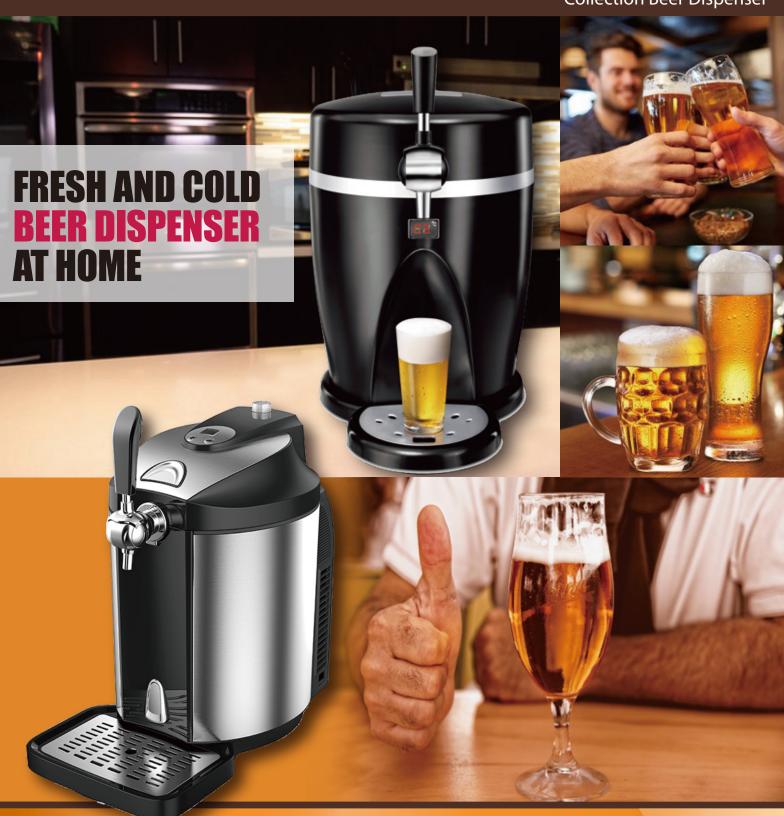

Collection Beer Dispenser







**Collection Beer Dispenser** 





• Removable drip tray.

Beer comes out by gravityDim: 245x361x483mm



Collection Beer Dispenser



#### **KB-11C**

- ◆ Capacity: 5L ◆ Voltage: 220-240V/50Hz or 12V DC
- Power consumption: 65W
- ♦ Lowest Temp.: 3°C
- Fresh and cold beer dispenser at home
- ♦ Available for Heineken keg only
- Portable cooler for home or car
- ◆ Super quite thermoelectric cooling system
- ◆ 3°C lowest temperature.
- ◆ LED temperature display ◆ Elegant plastic design.
- ◆ Classic tap, easy to handle ◆ Removable drip tray.
- Dim: 272x414x430mm











Collection Beer Dispenser







Collection Beer Dispenser

#### FRESH & COLD BEER DISPENSER

#### **BCT-0558**

- Capacity: 5L
- ♦ Voltage: 220-240V/50Hz or 120V/60HZ
- Power consumption: 65W
- Fresh and cold beer di