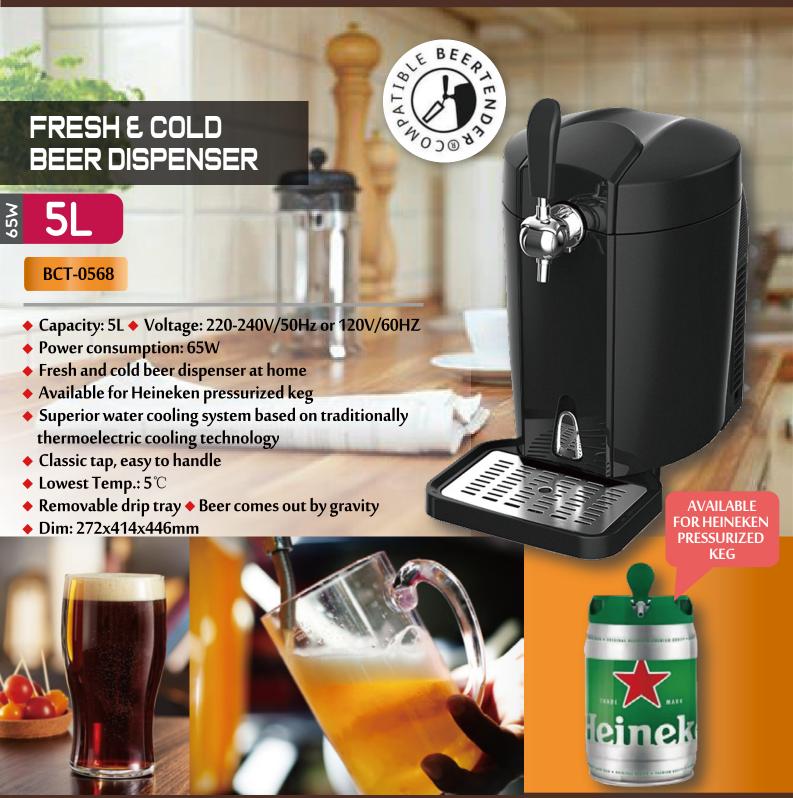

#### FRESH & COLD BEER DISPENSER

#### **KB-11C**

- ◆ Capacity: 5L ◆ Voltage: 220-240V/50Hz or 12V DC
- Power consumption: 65W
- ♦ Lowest Temp.: 3°C
- Fresh and cold beer dispenser at home
- ♦ Available for Heineken keg only
- Portable cooler for home or car
- ◆ Super quite thermoelectric cooling system
- ◆ 3°C lowest temperature.
- ◆ LED temperature display ◆ Elegant plastic design.
- ◆ Classic tap, easy to handle ◆ Removable drip tray.
- Dim: 272x414x430mm