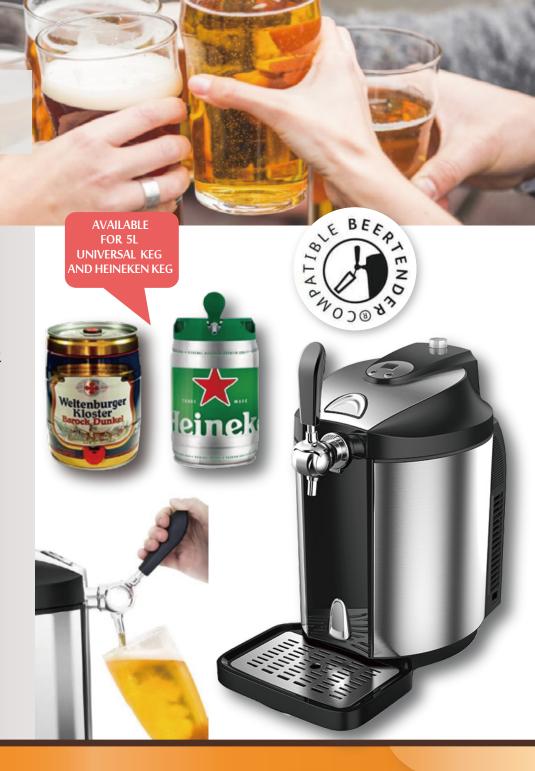

#### **BCT-0558**

- Capacity: 5L
- ♦ Voltage: 220-240V/50Hz or 120V/60HZ
- Power consumption: 65W
- Fresh and cold beer dispenser at home
- ♦ 16g standard CO2 bottle
- Available for universal 5L keg and Heineken keg
- Superior water cooling system based on traditionally thermoelectric cooling technology
- Classic tap, easy to handle, Removable drip tray.
- ♦ Lowest Temp.: 5°C
- LED temperature display, temperature can be adjustable
- Elegant and solid stainless steel design
- Beer comes out by gravity
- Dim: 272x414x430mm