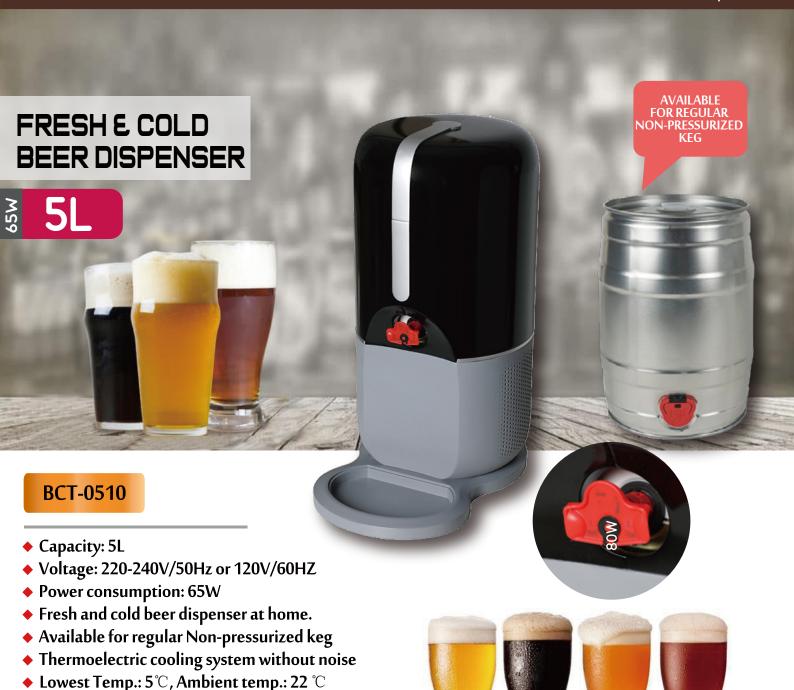

Collection Beer Dispenser

**Collection Beer Dispenser** 

• Removable drip tray.

Beer comes out by gravityDim: 245x361x483mm

Collection Beer Dispenser

Collection Beer Dispenser

Collection Beer Dispenser